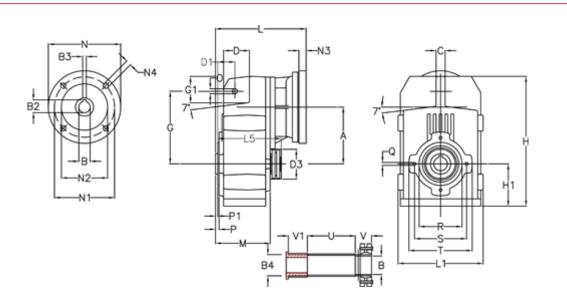

## **Data Sheet**

Article number: 29560506588945 Description: Shaft mounted gear A513QF55-65,8-P112B5

## **Measures**

| D1 = 65.0  | l5 = 222.0                                                                | P1                                                   | = 4.5    | V = 6  |
|------------|---------------------------------------------------------------------------|------------------------------------------------------|----------|--------|
| d3 = 120   | M = 163.0                                                                 | Q                                                    | = M12x19 | V1 = 5 |
| G = 278    | N = 250                                                                   | R                                                    | = 180    |        |
| G1 = 105.5 | N1 = 215                                                                  | S                                                    | = 215    |        |
| H = 479.0  | N2 = 180                                                                  | Т                                                    | = 250    |        |
| H1 = 144.0 | N4 = M12x16                                                               | Tightening torque Nm adapter bushin                  | ig = 6.0 |        |
| L = 297.5  | O = 22                                                                    | Tightening torque Nm shrink disc                     | = 12.0   |        |
| L1 = 273   | P = 8.5                                                                   | U                                                    | = 91.0   |        |
|            | d3 = 120<br>G = 278<br>G1 = 105.5<br>H = 479.0<br>H1 = 144.0<br>L = 297.5 | $\begin{array}{llllllllllllllllllllllllllllllllllll$ |          |        |